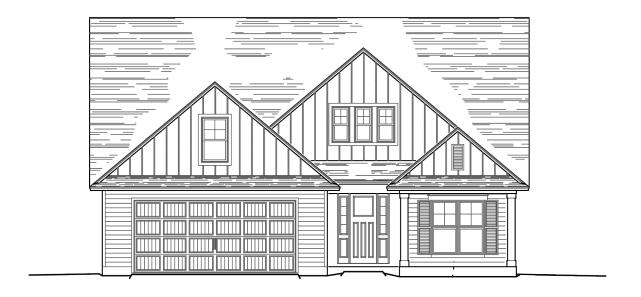

## The 2344 Plan

## **JOSSELYN HOMES**

- · FOUR BEDROOM, FOUR BATHROOM
- 2,344 SQFT (PER BUILDERS PLANS)
- OPEN CONCEPT LIVING W/ SPLIT FLOOR PLAN
- SOLID SURFACE COUNTERTOPS THROUGHOUT
- CROWN MOLDING
- 9FT CEILINGS
- CUSTOM CABINETRY W/ SOFT CLOSE HINGES
- STAINLESS STEEL APPLIANCE PACKAGE
- EVP THROUGHOUT MAIN LIVING AREA, CARPET IN BEDROOMS
- MAINTENANCE FREE STUCCO OR LAP CONCRETE SIDING
- SELLER HOLDS A REAL ESTATE LICENSE
- SQFT & ELEVATIONS MAY VARY, PER BUILDERS PLANS