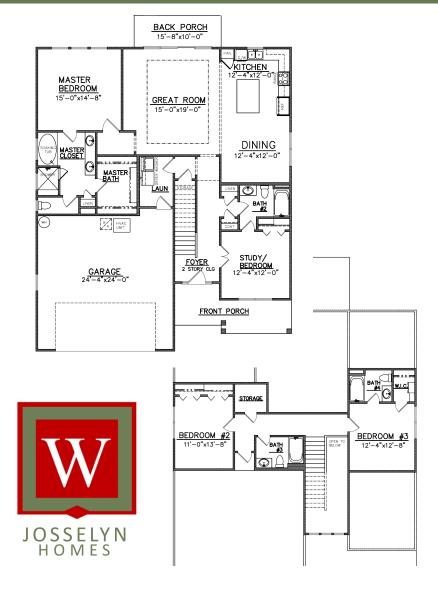

## The 2344 Plan

## **JOSSELYN HOMES**

- · FOUR BEDROOM, FOUR BATHROOM
- 2,344 SQFT (PER BUILDERS PLANS)
- OPEN CONCEPT LIVING W/ SPLIT FLOOR PLAN
- SOLID SURFACE COUNTERTOPS THROUGHOUT
- CROWN MOLDING
- 9FT CEILINGS
- CUSTOM CABINETRY W/ SOFT CLOSE HINGES
- STAINLESS STEEL APPLIANCE PACKAGE
- EVP THROUGHOUT MAIN LIVING AREA, CARPET IN BEDROOMS
- MAINTENANCE FREE STUCCO OR LAP CONCRETE SIDING
- SELLER HOLDS A REAL ESTATE LICENSE
- SQFT & ELEVATIONS MAY VARY, PER BUILDERS PLANS