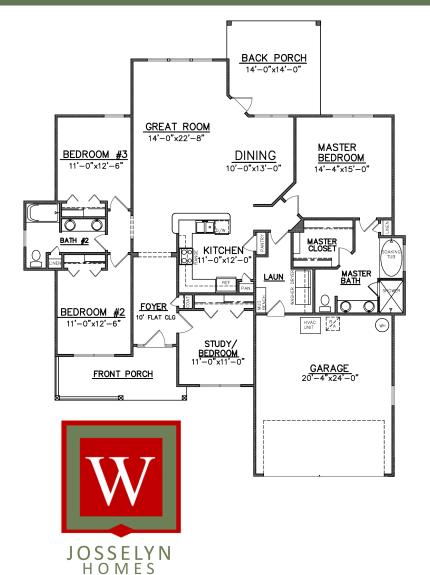

## The 1935 Plan

- FOUR BEDROOM, TWO BATHROOM
- 1,935 SQFT (PER BUILDERS PLANS)
- OPEN CONCEPT LIVING W/ SPLIT FLOOR PLAN
- SOLID SURFACE COUNTERTOPS
  THROUGHOUT
- CROWN MOLDING
- 9FT CEILINGS
- CUSTOM CABINETRY W/ SOFT CLOSE HINGES
- STAINLESS STEEL APPLIANCE PACKAGE
- EVP THROUGHOUT MAIN LIVING AREA, CARPET IN BEDROOMS
- MAINTENANCE FREE STUCCO OR LAP CONCRETE SIDING
- SELLER HOLDS A REAL ESTATE LICENSE
- SQFT & ELEVATIONS MAY VARY, PER BUILDERS PLANS