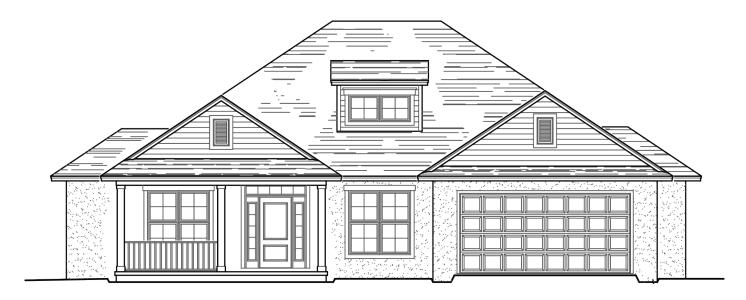

## The 1935 Plan

- FOUR BEDROOM, TWO BATHROOM
- 1,935 SQFT (PER BUILDERS PLANS)
- OPEN CONCEPT LIVING W/ SPLIT FLOOR PLAN
- SOLID SURFACE COUNTERTOPS
  THROUGHOUT
- CROWN MOLDING
- 9FT CEILINGS
- CUSTOM CABINETRY W/ SOFT CLOSE HINGES
- STAINLESS STEEL APPLIANCE PACKAGE
- EVP THROUGHOUT MAIN LIVING AREA, CARPET IN BEDROOMS
- MAINTENANCE FREE STUCCO OR LAP CONCRETE SIDING
- SELLER HOLDS A REAL ESTATE LICENSE
- SQFT & ELEVATIONS MAY VARY, PER BUILDERS PLANS