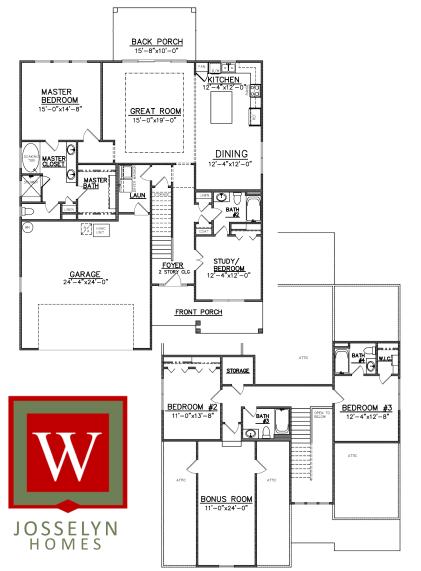

## The 2640 Plan

- FOUR BEDROOM, FOUR BATHROOM
- 2,640 SQFT (PER BUILDERS PLANS)
- BONUS ROOM
- OPEN CONCEPT LIVING W/ SPLIT FLOOR PLAN
- SOLID SURFACE COUNTERTOPS
  THROUGHOUT
- CROWN MOLDING
- 9FT CEILINGS
- CUSTOM CABINETRY W/ SOFT CLOSE HINGES
- STAINLESS STEEL APPLIANCE PACKAGE
- EVP THROUGHOUT MAIN LIVING AREA, CARPET IN BEDROOMS
- MAINTENANCE FREE STUCCO OR LAP CONCRETE SIDING
- SELLER HOLDS A REAL ESTATE LICENSE
- SQFT & ELEVATIONS MAY VARY, PER BUILDERS PLANS