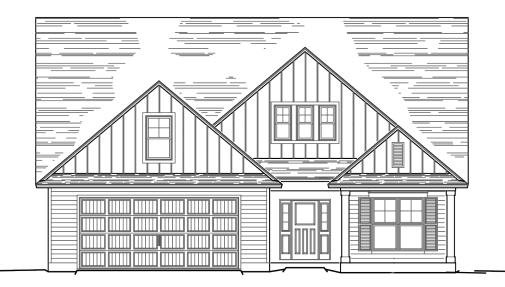

## The 2640 Plan

- FOUR BEDROOM, FOUR BATHROOM
- 2,640 SQFT (PER BUILDERS PLANS)
- BONUS ROOM
- OPEN CONCEPT LIVING W/ SPLIT FLOOR PLAN
- SOLID SURFACE COUNTERTOPS
  THROUGHOUT
- CROWN MOLDING
- 9FT CEILINGS
- CUSTOM CABINETRY W/ SOFT CLOSE HINGES
- STAINLESS STEEL APPLIANCE PACKAGE
- EVP THROUGHOUT MAIN LIVING AREA, CARPET IN BEDROOMS
- MAINTENANCE FREE STUCCO OR LAP CONCRETE SIDING
- SELLER HOLDS A REAL ESTATE LICENSE
- SQFT & ELEVATIONS MAY VARY, PER BUILDERS PLANS