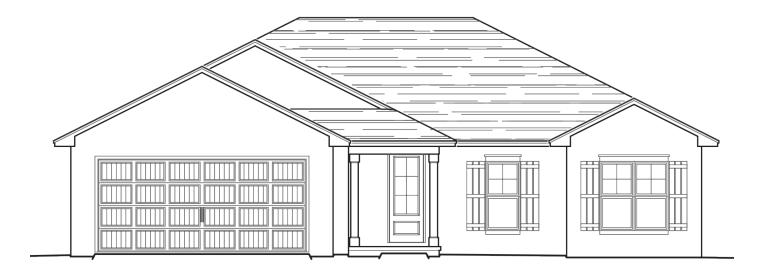

## The 2131 Plan

- FOUR BEDROOM, TWO BATHROOM
- 2,131 SQFT (PER BUILDERS PLANS)
- OPEN CONCEPT LIVING
- SOLID SURFACE COUNTERTOPS
  THROUGHOUT
- CROWN MOLDING
- 9FT CEILINGS
- CUSTOM CABINETRY W/ SOFT CLOSE HINGES
- STAINLESS STEEL APPLIANCE PACKAGE
- EVP THROUGHOUT MAIN LIVING AREA, CARPET IN BEDROOMS
- MAINTENANCE FREE STUCCO OR LAP CONCRETE SIDING
- SELLER/BUILDER IS LICENSED REAL ESTATE AGENT IN GA
- SQFT & ELEVATIONS MAY VARY, PER BUILDERS PLANS