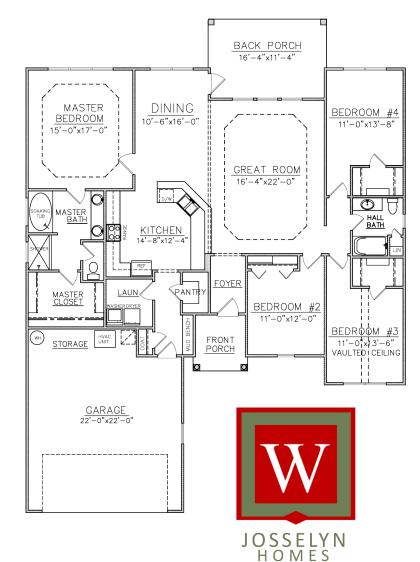

## The 2131 Plan

- FOUR BEDROOM, TWO BATHROOM
- 2,131 SQFT (PER BUILDERS PLANS)
- OPEN CONCEPT LIVING
- SOLID SURFACE COUNTERTOPS
  THROUGHOUT
- CROWN MOLDING
- 9FT CEILINGS
- CUSTOM CABINETRY W/ SOFT CLOSE HINGES
- STAINLESS STEEL APPLIANCE PACKAGE
- EVP THROUGHOUT MAIN LIVING AREA, CARPET IN BEDROOMS
- MAINTENANCE FREE STUCCO OR LAP CONCRETE SIDING
- SELLER/BUILDER IS LICENSED REAL ESTATE AGENT IN GA
- SQFT & ELEVATIONS MAY VARY, PER BUILDERS PLANS