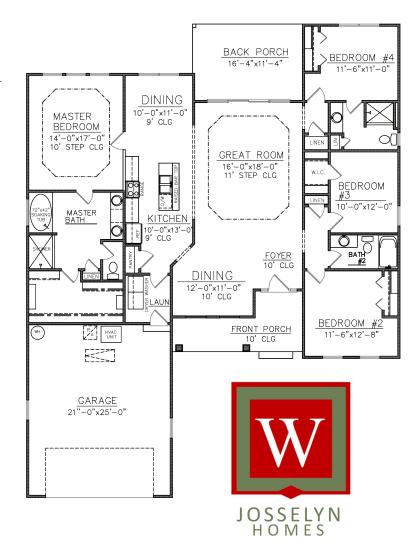

## The 2139 Plan

## **JOSSELYN HOMES**

- · FOUR BEDROOM, THREE BATHROOM
- 2,139 SQFT (PER BUILDERS PLANS)
- OPEN CONCEPT LIVING W/ ISLAND KITCHEN
- SOLID SURFACE COUNTERTOPS THROUGHOUT
- CROWN MOLDING
- 9FT CEILINGS
- CUSTOM CABINETRY W/ SOFT CLOSE HINGES
- STAINLESS STEEL APPLIANCE PACKAGE
- EVP THROUGHOUT MAIN LIVING AREA, CARPET IN BEDROOMS
- MAINTENANCE FREE STUCCO, HARDIE LAP CONCRETE SIDING
- SELLER HOLDS A REAL ESTATE LICENSE
- SQFT & PLAN ELEVATIONS MAY VARY, PER BUILDERS PLANS