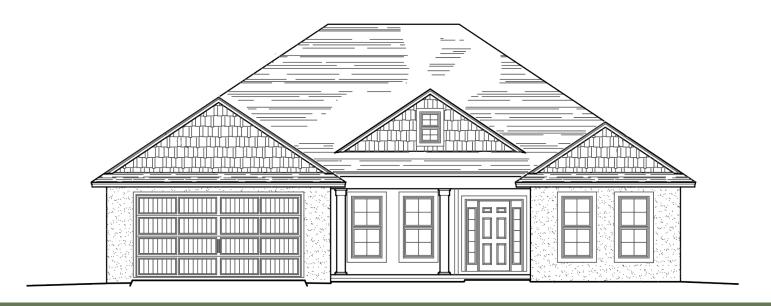

## The 2139 Plan

## **JOSSELYN HOMES**

- · FOUR BEDROOM, THREE BATHROOM
- 2,139 SQFT (PER BUILDERS PLANS)
- OPEN CONCEPT LIVING W/ ISLAND KITCHEN
- SOLID SURFACE COUNTERTOPS THROUGHOUT
- CROWN MOLDING
- 9FT CEILINGS
- CUSTOM CABINETRY W/ SOFT CLOSE HINGES
- STAINLESS STEEL APPLIANCE PACKAGE
- EVP THROUGHOUT MAIN LIVING AREA, CARPET IN BEDROOMS
- MAINTENANCE FREE STUCCO, HARDIE LAP CONCRETE SIDING
- SELLER HOLDS A REAL ESTATE LICENSE
- SQFT & PLAN ELEVATIONS MAY VARY, PER BUILDERS PLANS