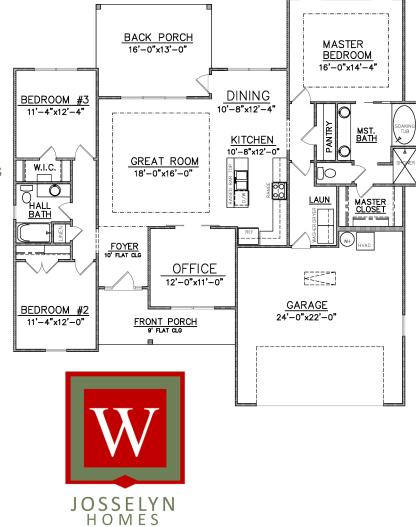

## The 1835 Plan

## **JOSSELYN HOMES**

- THREE BEDROOM, TWO BATHROOM
- FLEX ROOM/OFFICE
- 1835SQFT (PER BUILDERS PLANS)
- OPEN CONCEPT LIVING W/ ISLAND KITCHEN
- SOLID SURFACE COUNTERTOPS THROUGHOUT
- CROWN MOLDING
- 9FT CEILINGS
- CUSTOM CABINETRY W/ SOFT CLOSE HINGES
- STAINLESS STEEL APPLIANCE PACKAGE
- EVP THROUGHOUT MAIN LIVING AREA, CARPET IN BEDROOMS
- MAINTENANCE FREE STUCCO OR LAP CONCRETE SIDING
- SELLER/BUILDER IS LICENSED REAL ESTATE AGENT IN GA
- SQFT & ELEVATIONS MAY VARY, PER BUILDERS PLANS