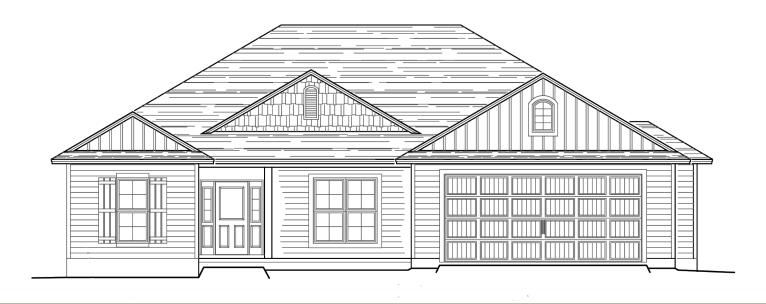

## **JOSSELYN HOMES**

- THREE BEDROOM, TWO BATHROOM
- FLEX ROOM/OFFICE
- 1835SQFT (PER BUILDERS PLANS)
- OPEN CONCEPT LIVING W/ ISLAND KITCHEN
- SOLID SURFACE COUNTERTOPS THROUGHOUT
- CROWN MOLDING
- 9FT CEILINGS
- CUSTOM CABINETRY W/ SOFT CLOSE HINGES
- STAINLESS STEEL APPLIANCE PACKAGE
- EVP THROUGHOUT MAIN LIVING AREA, CARPET IN BEDROOMS
- MAINTENANCE FREE STUCCO OR LAP CONCRETE SIDING
- SELLER/BUILDER IS LICENSED REAL ESTATE AGENT IN GA
- SQFT & ELEVATIONS MAY VARY, PER BUILDERS PLANS